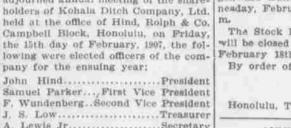

MORROW-CONVENES TODAY.

elected from the first districts who shall obtain the highest number of votes shall be the temporary presiding officer of the two bodies of the legis-(Associated Press Cable to The Star.) lature, and in accordance with this PARIS, February 19.-The House of rule the former named gentlemen will members to order.

The Senate will meet in the Secretary's office and the House in the Throne room,

This afternoon at 5 o'clock a caucus will be held at which the members of the legislature are all expected to be present and at that meeting will be framed up the plans for the legislature. Committees will be talked over and the appointees of the bodies deided upon.