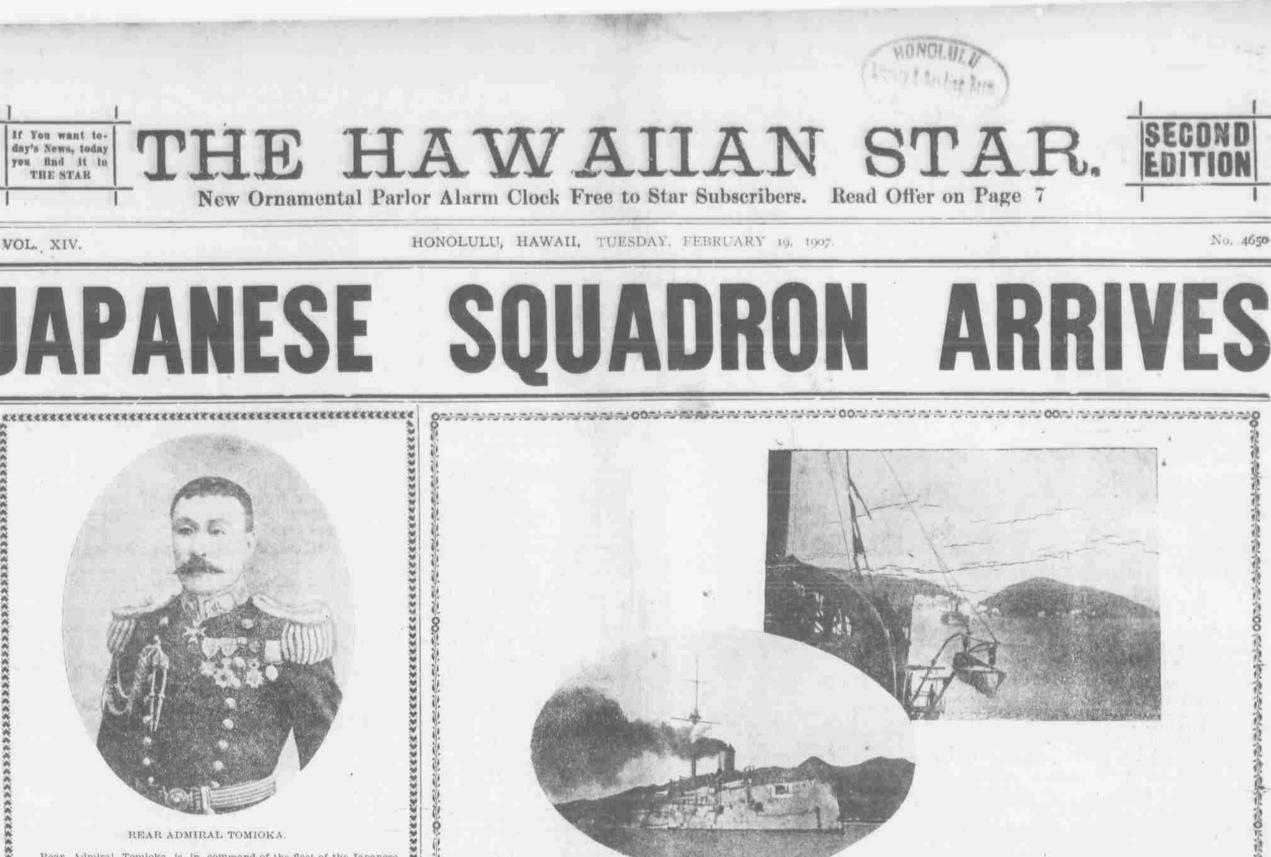

Rear Admiral Tomioka is in command of the fleet of the Japanese training vessels which arrived today. He was appointed principal of the Japanese Naval Academy just prior to the Japanese-Russian war. He is thoroughly conversant with the English and French languages and possesses a comprehensive knowledge of naval affairs. He is considered one of the ablest naval instructors of Japan. Admiral Tomloka recently succeeded Admiral Shimamura.