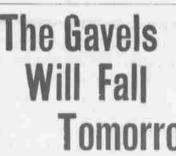

NEW YORK, February 19 .- The cross examination of Evelyn Thaw was be LEGISLATORS ALL ARRIVE AND gun today. WILL BE READY FOR WORK TO

Hondurans

JAPANESE TRAINING SQUADRON.

Commander Naruse on November 3, 1906 as the vessels were observing the Emperor's birthday.

The picture of the vessel by itself, is the Matsushimu, the flagship of the fleet. In the upper cut the side of the vessel shown is that of the Itsukushima with the Hashidate following her. The picture was taken by Lieutenant-