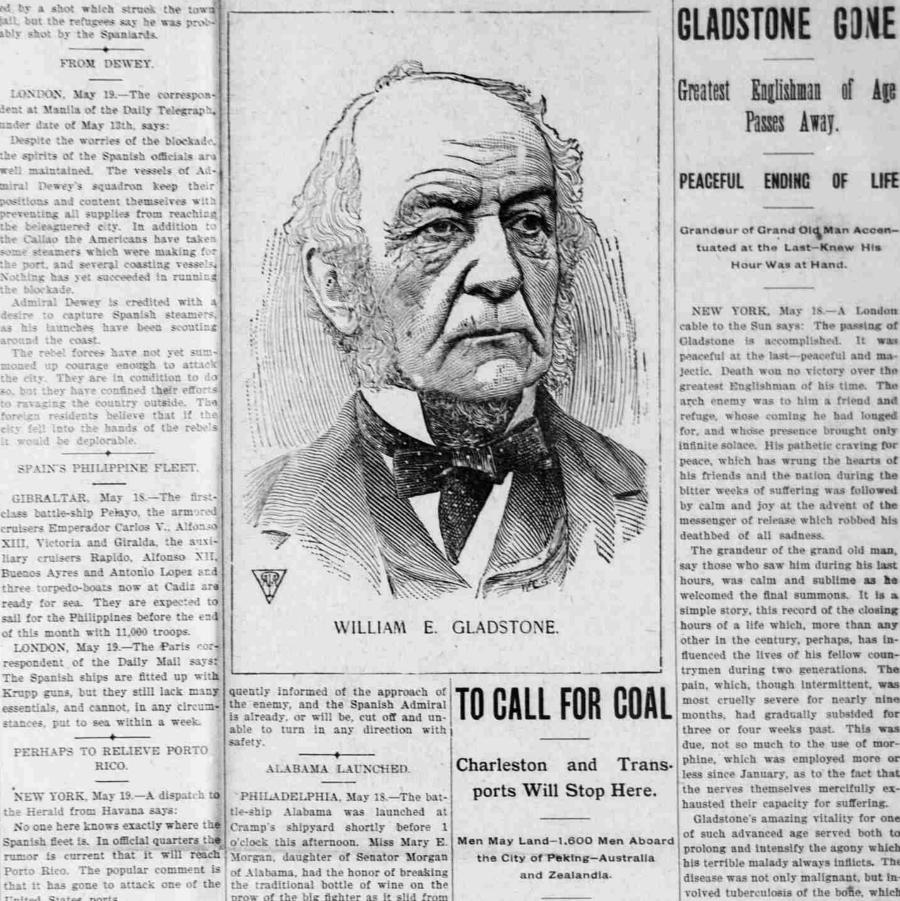

PORT AU PRINCE (Hayti), May 18.

-Nothing is known here of the report

United States norts

bazette,

Englishman of Age Greatest Passes Away. PEACEFUL ENDING OF LIFE Grandeur of Grand Old Man Accentuated at the Last-Knew His Hour Was at Hand.

WHOLE NO. 1971.

NEW YORK, May 18 .- A London cable to the Sun says: The passing of Gladstone is accomplished. It was peaceful at the last-peaceful and majectic. Death won no victory over the greatest Englishman of his time. The arch enemy was to him a friend and refuge, whose coming he had longed for, and whose presence brought only infinite solace. His pathetic craving for peace, which has wrung the hearts of his friends and the nation during the bitter weeks of suffering was followed by calm and joy at the advent of the messenger of release which robbed his deathbed of all sadness.

The grandeur of the grand old man, say those who saw him during his last hours, was calm and sublime as he welcomed the final summons. It is a simple story, this record of the closing hours of a life which, more than any other in the century, perhaps, has influenced the lives of his fellow countrymen during two generations. The pain, which, though intermittent, was most cruelly severe for nearly nine months, had gradually subsided for three or four weeks past. This was due, not so much to the use of morphine, which was employed more or less since January, as to the fact that the nerves themselves mercifully exhausted their capacity for suffering.

Gladstone's amazing vitality for one of such advanced age served both to prolong and intensify the agony which his terrible malady always inflicts. The disease was not only malignant, but involved tuberculosis of the bone, which