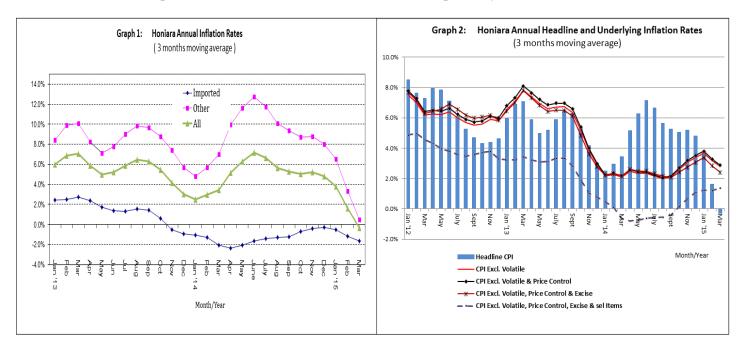

Apart from the above, price movements elsewhere in the consumption basket were negligible.

The overall annual headline inflation rate for the month of March 2015, calculated on a 3 months moving average basis was -0.3%, down 1.9 percentage points from 1.6% the previous month. The corresponding inflation rates for imported and other items were -1.6% and 0.5% respectively.

## **Underlying Inflation**

The main underlying rates of inflation based on a 3 months moving average for the month of March 2015 were observed between 2.4% and 2.9% while the headline inflation rate was -0.3%.