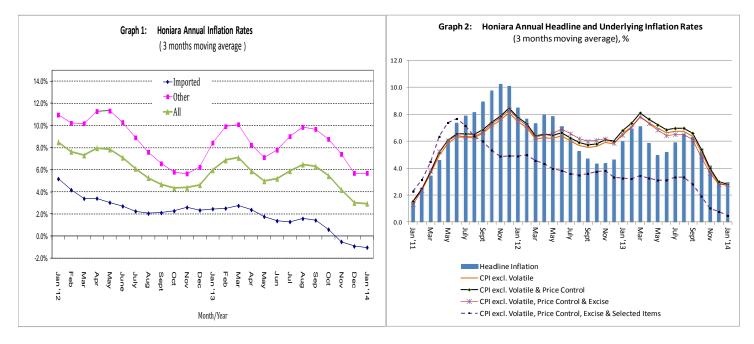

The overall annual headline inflation rate for the month of January 2014, calculated on a 3 months moving average basis was 2.9%, down 0.1 of a percentage point from 3.0% in December 2013. The corresponding inflation rates for imported and other items were -1.0% and 5.6% respectively.

## **Underlying Inflation**

The various underlying rates of inflation based on a 3 months moving average for the month of January 2014 were close to the headline inflation rate of 2.9%, except for the measure excluding volatile, price controlled, excise and other selected items which was 0.5%. The underlying rates for the CPI excluding volatile items, and CPI excluding volatile and price control items declined by 0.2 percentage points from the previous month of December, 2013 as presented in Table 5. See Annex 1 for the explainatory note on the underlying inflation measures.