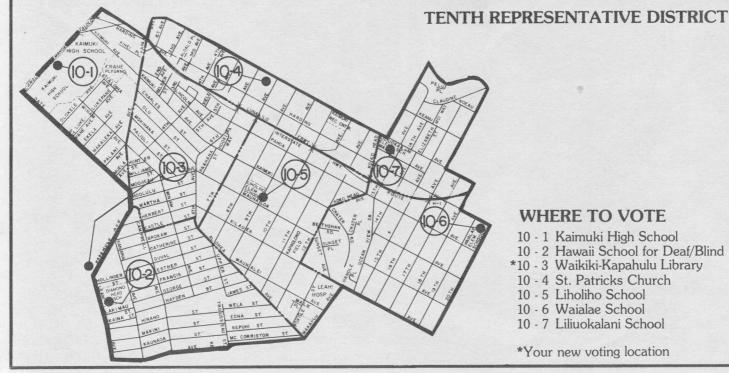

### WHERE TO VOTE

- 10 1 Kaimuki High School
- 10 2 Hawaii School for Deaf/Blind
- \*10 3 Waikiki-Kapahulu Library
- 10 4 St. Patricks Church

- 10 7 Liliuokalani School

\*Your new voting location