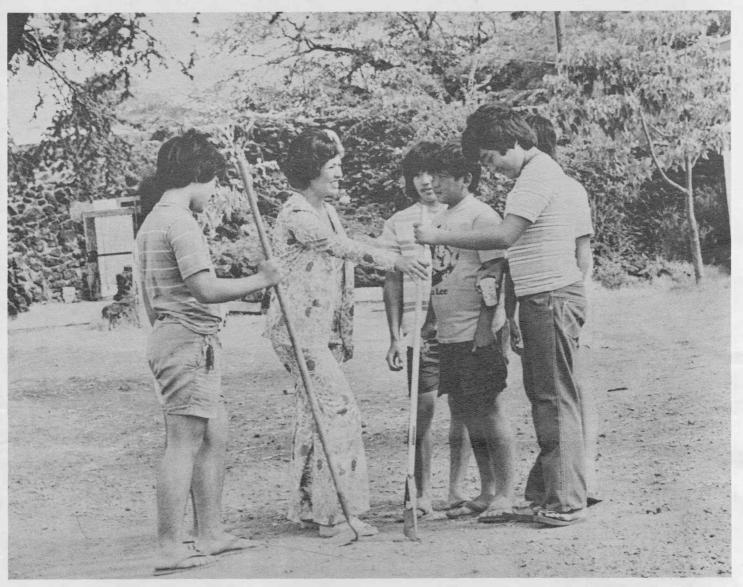

## THE COMMUNITY LEADER

The Boy Scouts of Troop 10 take great pride in their community by volunteering for public service projects. Lisa is very proud of these young citizens of our district.