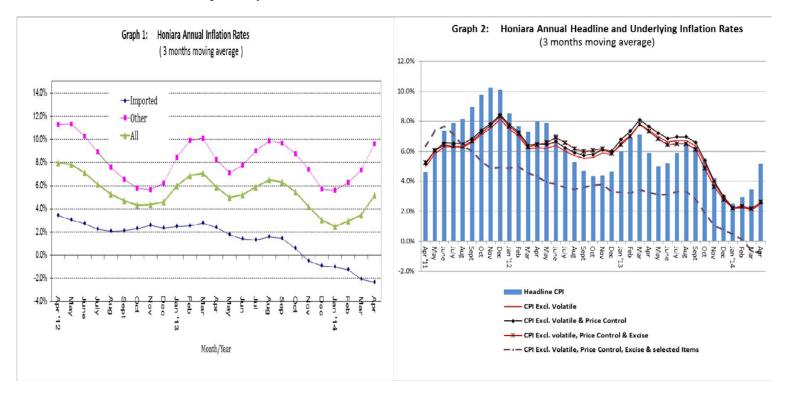

#### **Headline CPI**

The Honiara Consumers Price Index (CPI) for the month of April 2014 rose significantly by 4.0% from a revised 185.0 in March to 192.3. This is the highest change in index recorded since mid-2008. This was largely driven by domestic price movements, in particular, increases in the prices of local food, mainly fresh fruit and vegetables at the Honiara market, betel nut and fuel prices. The latter reflects the slight rise in the imported price index although the general trend in import price movements continues to show a general decline.

The overall annual headline inflation rate for the month of April 2014, calculated on a 3 months moving average basis was 5.2%, up 1.8 of a percentage point from the previous month. The corresponding inflation rates for imported and other items were -2.4% and 9.6% respectively.

#### **Underlying Inflation**

The main underlying rates of inflation based on a 3 months moving average for the month of April 2014 were recorded at 2.6% and slighly lower, about half the size below the headline inflation rate. All measures except for the measure excluding volatile, price controlled, excise and other selected items were observed between 2.5% and 2.6%, an increase of 0.4 percentage points respectively from the previous month.